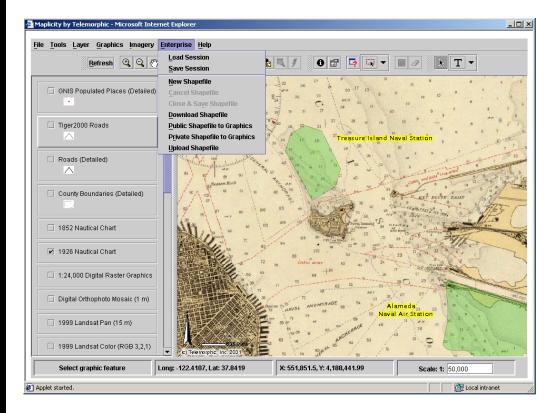

Maplicity Enterprise<sup>™</sup> adds session management and shape file read/write enabling Collaborative Geographic Awareness for Internet/Intranet GIS deployments of Maplicity and ESRI's **<sup>®</sup>** ArcIMS

## Why Maplicity Enterprise?

COLLABORATIVE RS/GIS TOOLS FOR MANAGERS AND ANALYSTS!

JAVA™ FOR CROSS PLATFORM AND BROWSER INTEROPERABILITY!

ENABLES ON-SCREEN DIGITIZING BY ANY WEB BROWSER-BASED USER!

SAVE AND LOAD SESSION ALLOWS EFFICIENT RETURN TO AREA OF INTEREST AND USER PREFERENCES!

CREATE SHAPE FILES FOR DOWNLOAD BY ANY USER FOR EASY INTEGRATION WITH OTHER GIS SOFTWARE PRODUCTS!

> CUSTOMIZABLE WITH MAPLICITYSDK<sup>™</sup>

FULL MAPLICITY AND MAPIMAGER RS/GIS FUNCTIONALITY! Maplicity Enterprise<sup>™</sup> provides real-time Web browser-based enterprise Collaborative Geographic Awareness for **<sup>®</sup>** ArcIMS !

- Save individual user sessions with graphics and annotation
- · Load and review individual or multiple user sessions
- · Create new shape files (points, lines, polygons)
- Read shape files and share them with any other user
- Save and download shape files created by any user